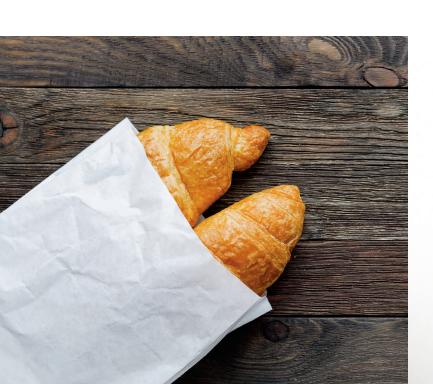

# KruKraft Bleached

More advantages. Less footprint.

KruKraft Bleached from Kruger is the packaging paper made to leave less of an impact on the environment. Through the use of our proprietary cellulose fibre technology and integrated pulp sourcing, KruKraft Bleached provides the ability to lower basis weights and still retain similar strength properties. In short, the sustainability, consistency and lay-flat you need for a wide variety of applications.

### **Applications**

For bread bags, consumer and concession bags, industrial masking base, pouches, food service, lamination, extrusion base and more.